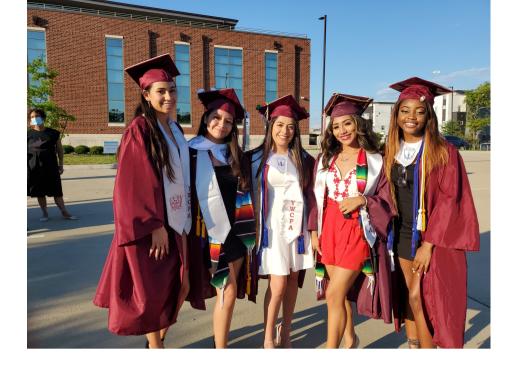

## Valedictorian Sponsor - \$5,000

Join us for the YWCPA Trailblazer Luncheon to:

- Celebrate our seniors as they prepare to graduate for college
- Recognize the Dr. Polly Sparks Turner Trailblazer Award recipient
- Fund programs for Young Women's College Preparatory Academy (YWCPA) students to gain the confidence and skills to apply, attend and graduate from college